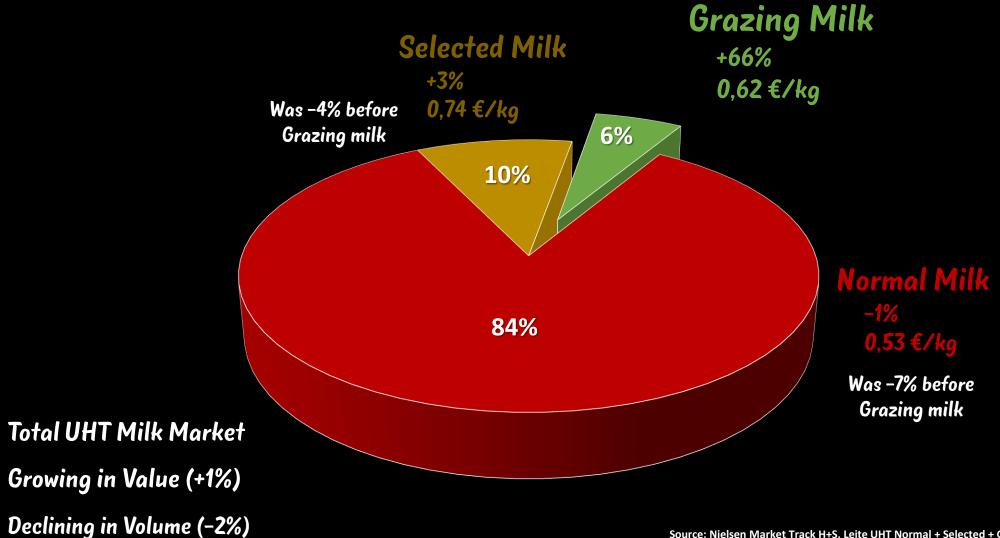

## NEW PRODUCT: 365 DAYS FREE GRAZING MILK

New segment in the market

# MARKET TURNAROUND DRIVEN BY GRAZING MILK Only POSSIBLE due to EXCELLENT TRADE ENGAGEMENT

## PROUD OF OUR RESULTS

82% likeability
71% Awareness
Equity: Close to nature, health & green
Halo effect in Cheese & Butter

5,6% Market Share (FY 2017)

2X Profit

R'14 R'15 R'16 R'17