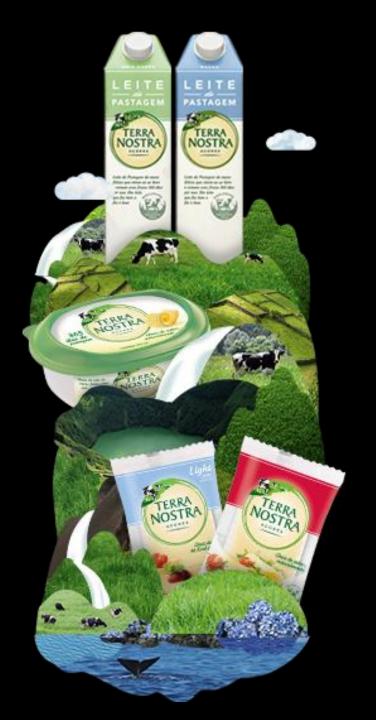

## TERRA NOSTRA, A SUPER BRAND

## NEW PRODUCT: 365 DAYS FREE GRAZING MILK

New segment in the market